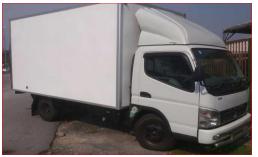

#### 1 ton / 3 ton Box truck

5 ton / 17 FT Box truck

#### 14FT/24FT Box truck

Length: 3m (10 ft) Width: 1.72m Height: 1.66m Tonnage: <0.85 ton Length: 4.25m (14 ft ) Width: 2.13m Height: 1.8m Tonnage: <2.6 ton

Length: 5.5m (17 ft) Width: 2.35m Height: 1.8m Tonnage: <0.85 ton

Length: 4m (14 ft) Width: 1.8m Height: 2m Tonnage: <2.5 ton Length: 7.5m (24 ft ) Width: 2.35m Height: 3.63m Inner Cabin Height: 2.36m Capacity: <9 ton