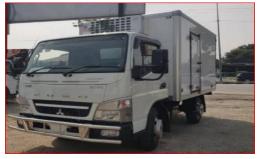

#### 1 ton / 3 ton Box truck

5 ton / 17 FT Box truck

#### 14FT/24FT Box truck

Length: 3m (10 ft) Width: 1.72m Height: 1.66m Tonnage: <0.85 ton Length: 4.25m (14 ft ) Width: 2.13m Height: 1.8m Tonnage: <2.6 ton

Length: 5.5m (17 ft) Width: 2.35m Height: 1.8m Tonnage: <0.85 ton

Length: 4m (14 ft) Width: 1.8m Height: 2m Tonnage: <2.5 ton Length: 7.5m (24 ft ) Width: 2.35m Height: 3.63m Inner Cabin Height: 2.36m Capacity: <9 ton