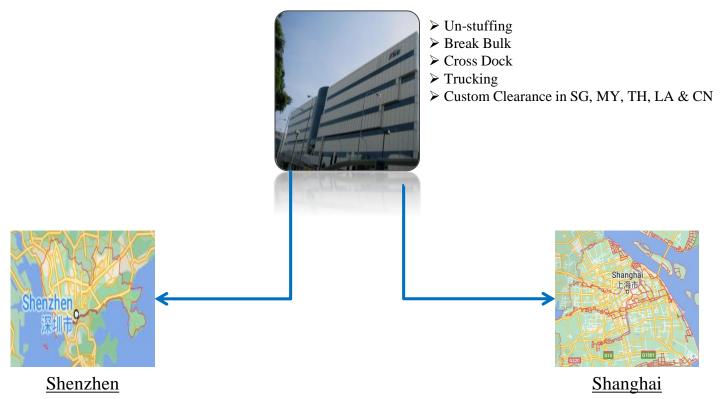

### **KWE CHANGI SOUTH TO CHINA**

➤ TAT 08-09 days➤40 Footer Rates: USD 9150

TAT 07-08 days40 Footer Rates: USD 7900