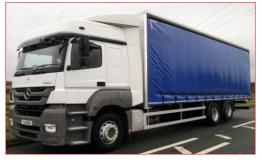

#### 20FT/ 40FT Side Curtain truck

20FT/ 40FT Side Box truck

Length: 5.88m (20 ft) Width: 2.35m Height: 2.385m Tonnage: <8 ton Length: 12.35m (40 ft) Width: 2.35m Height: 2.385m Tonnage: <18ton

Length: 5.88m (20 ft) Width: 2.35m Height: 2.385m Tonnage: <8 ton Length: 12.35m (40 ft) Width: 2.35m Height: 2.385m Tonnage: <18ton