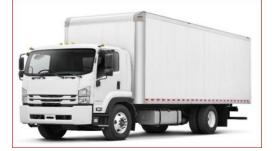

### Types of truck available in KWE Singapore

#### 20FT/ 40FT Side Curtain truck

20FT/ 40FT Side Box truck

Length: 5.88m (20 ft) Width: 2.35m Height: 2.385m Tonnage: <8 ton Length: 12.35m (40 ft) Width: 2.35m Height: 2.385m Tonnage: <18ton

Length: 5.88m (20 ft) Width: 2.35m Height: 2.385m Tonnage: <8 ton Length: 12.35m (40 ft) Width: 2.35m Height: 2.385m Tonnage: <18ton