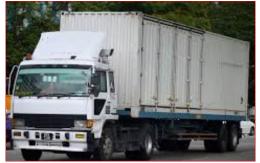

#### 14FT/24FT Box truck

Length: 3m (10 ft) Width: 1.72m Height: 1.66m Tonnage: <0.85 ton Length: 4.25m (14 ft ) Width: 2.13m Height: 1.8m Tonnage: <2.6 ton

Length: 5.5m (17 ft) Width: 2.35m Height: 1.8m Tonnage: <0.85 ton

Length: 4m (14 ft) Width: 1.8m Height: 2m Tonnage: <2.5 ton Length: 7.5m (24 ft ) Width: 2.35m Height: 3.63m Inner Cabin Height: 2.36m Capacity: <9 ton