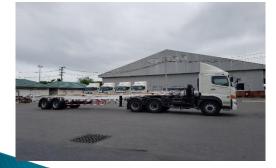

Low Bed Multi axle trailer – Max 50 ton, 10 axle Independent wheel suspension (Air Ride)