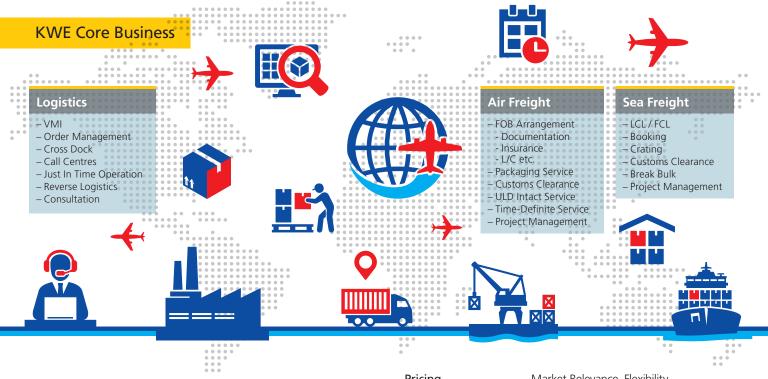

## As one of the largest forwarding companies globally, KWE Group operates in **351 Cities,** in **46 Countries** and has a supporting team of **18,159 Employees**.

**Our continuous improvement process** means we work harder for and with our clients, reviewing strategic needs to deliver more time after time. All with efficiency and customer service at the heart of our operation and with flexibility of offering. **This is the KWE Business Process Control, which includes:** 

| Pricing              | Market Relevance, Flexibility         |
|----------------------|---------------------------------------|
| Quality              | Processes, Reporting, Systems         |
| Carriers             | Equipment Stability, Tariff Education |
| Staff Development    | S.O.P Review, Allocation              |
| Air / Road Solutions | Lane Allocations, Route Development   |