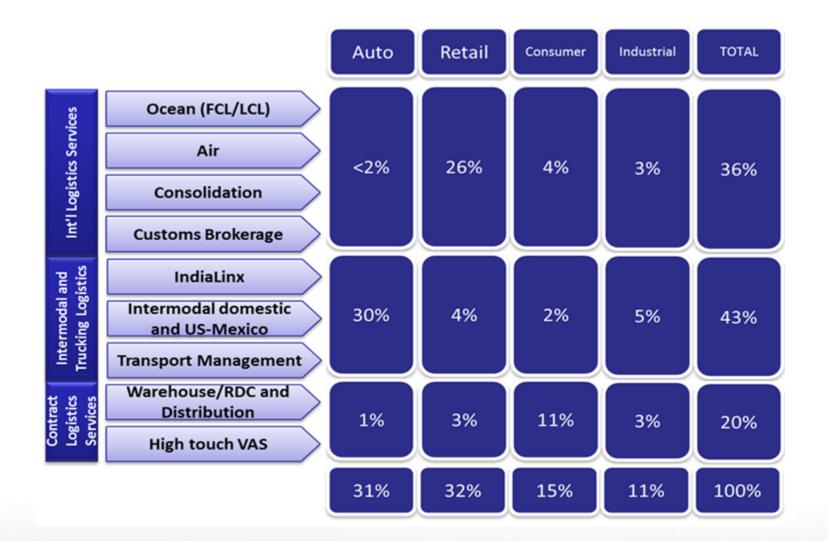

|
| 10%                | 5%                                               | 12%          | 4%                    | 21% NAM                             |
| Asia               | NAM                                              | NAM          |                       | IEA                                 |
| 24%                | 61%                                              | Asia53%      | 4                     | %                                   |
|                    | 01/0                                             | 31%          |                       | Asia                                |
|                    |                                                  |              |                       | 44%                                 |

#### **APL Logistics** Revenue Split





kintetsu world express

### **KWE + APLL** Net Sales by Line of Service





\*KWE "Logistics" is Contract Logistics mainly.

\*The ratio of compositions of APL Logistics company will be our presumption.

#### **KWE + APLL** Net Sales by Geography





#### kintetsu world express





## **Goal to Achieve**



With its' strength in logistics service for automotive and retail industries especially in North America and Asia, APL Logistics will reinforce KWE Group's global freight forwarding business both in geographically and industry verticals. Combining APLL's various high-value-added logistic services with KWE's global networks for air and sea freight forwarding, we can create a new value and provide our customers with "full range" of optimized services.



Value-Added Services and Air