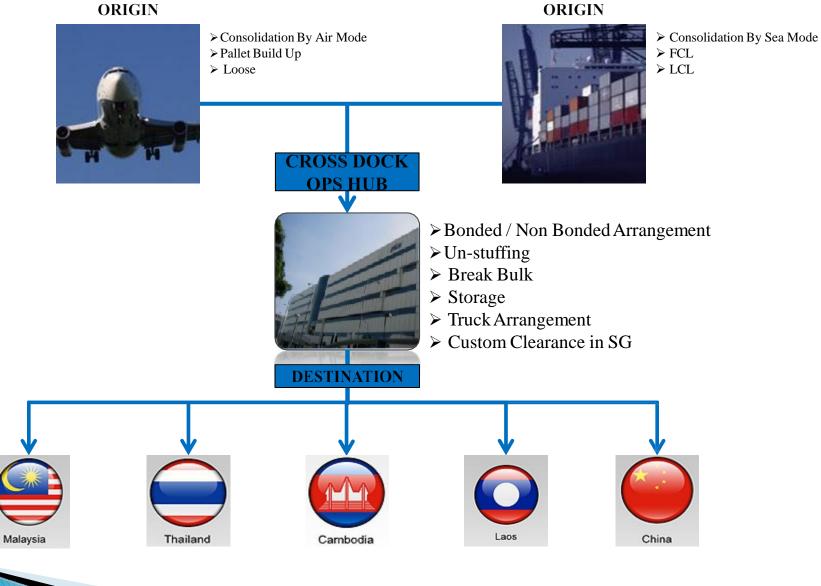

## Types of truck available in KWE Singapore

#### 1 ton / 3 ton Box truck

5 ton / 17 FT Box truck

14FT/24FT Box truck

Length: 3m (10 ft) Width: 1.72m Height: 1.66m Tonnage: <0.85 ton Length: 4.25m (14 ft ) Width: 2.13m Height: 1.8m Tonnage: <2.6 ton