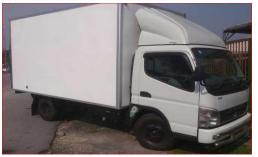

## Types of truck available in KWE Singapore

#### 1 ton / 3 ton Box truck

5 ton / 17 FT Box truck

14FT/24FT Box truck

Length: 3m (10 ft) Width: 1.72m Height: 1.66m Tonnage: <0.85 ton Length: 4.25m (14 ft ) Width: 2.13m Height: 1.8m Tonnage: <2.6 ton