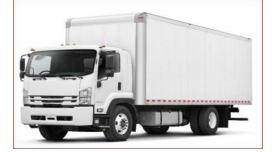

#### 1 ton / 3 ton Box truck

5 ton / 17 FT Box truck

14FT/24FT Box truck

Length: 3m (10 ft) Width: 1.72m Height: 1.66m Tonnage: <0.85 ton Length: 4.25m (14 ft ) Width: 2.13m Height: 1.8m Tonnage: <2.6 ton

Length: 5.5m (17 ft) Width: 2.35m Height: 1.8m Tonnage: <0.85 ton

Length: 4m (14 ft) Width: 1.8m Height: 2m Tonnage: <2.5 ton Length: 7.5m (24 ft ) Width: 2.35m Height: 3.63m Inner Cabin Height: 2.36m Capacity: <9 ton