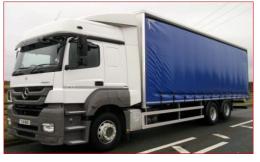

#### 20FT/40FT Side Curtain truck

20FT/40FT Side Box truck

Length: 5.88m (20 ft) Width: 2.35m Height: 2.385m Tonnage: <8 ton Length: 12.35m (40 ft) Width: 2.35m Height: 2.385m Tonnage: <18ton

Length: 5.88m (20 ft) Width: 2.35m Height: 2.385m Tonnage: <8 ton Length: 12.35m (40 ft) Width: 2.35m Height: 2.385m Tonnage: <18ton