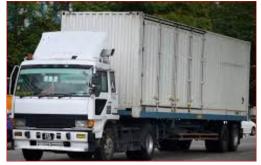

#### 20FT/40FT Side Curtain truck

20FT/40FT Side Box truck

Length: 5.88m (20 ft) Width: 2.35m Height: 2.385m Tonnage: <8 ton Length: 12.35m (40 ft) Width: 2.35m Height: 2.385m Tonnage: <18ton

Length: 5.88m (20 ft) Width: 2.35m Height: 2.385m Tonnage: <8 ton Length: 12.35m (40 ft) Width: 2.35m Height: 2.385m Tonnage: <18ton