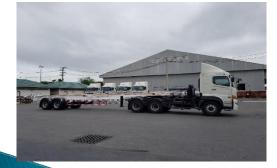

Low Bed Multi axle trailer – Max 50 ton, 10 axle Independent wheel suspension (Air Ride)