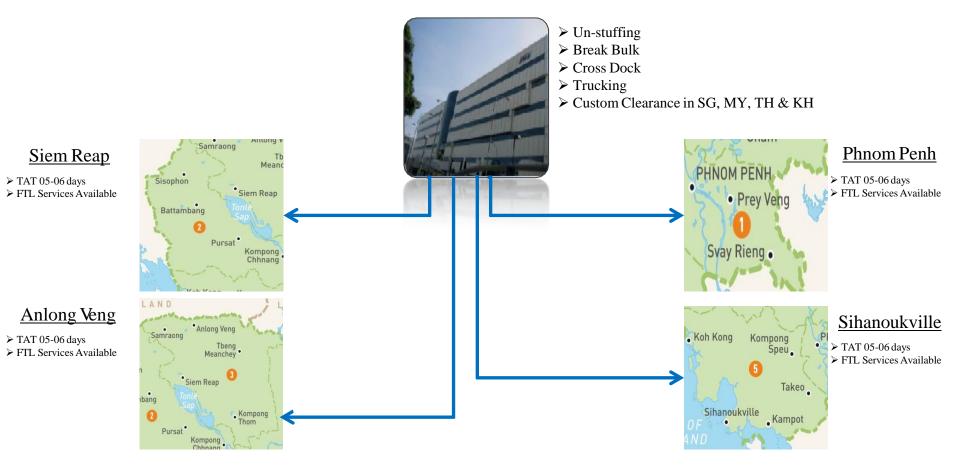

t and so the larger vehicles may not be able to fit into the area. Do take note of the height clearance for your pick up and drop off point so that we can plan for the appropriate lorry to pick up your items



## Types of truck available in KWE Singapore

#### 20FT/40FT Side Curtain truck



20FT/40FT Side Box truck



Length: 5.88m (20 ft) Width: 2.35m Height: 2.385m Tonnage: <8 ton Length: 12.35m (40 ft) Width: 2.35m Height: 2.385m Tonnage: <18ton

Length: 5.88m (20 ft) Width: 2.35m Height: 2.385m Tonnage: <8 ton Length: 12.35m (40 ft) Width: 2.35m Height: 2.385m Tonnage: <18ton



Low Bed Multi axle trailer – Max 50 ton, 10 axle Independent wheel suspension (Air Ride)



# **KWE CHANGI SOUTH TO MALAYSIA**





# **KWE CHANGI SOUTH TO THAILAND**





# **KWE CHANGI SOUTH TO CAMBODIA**





# **KWE CHANGI SOUTH TO LAOS**





# **KWE CHANGI SOUTH TO CHINA**



> FTL Services Available

> FTL Services Available