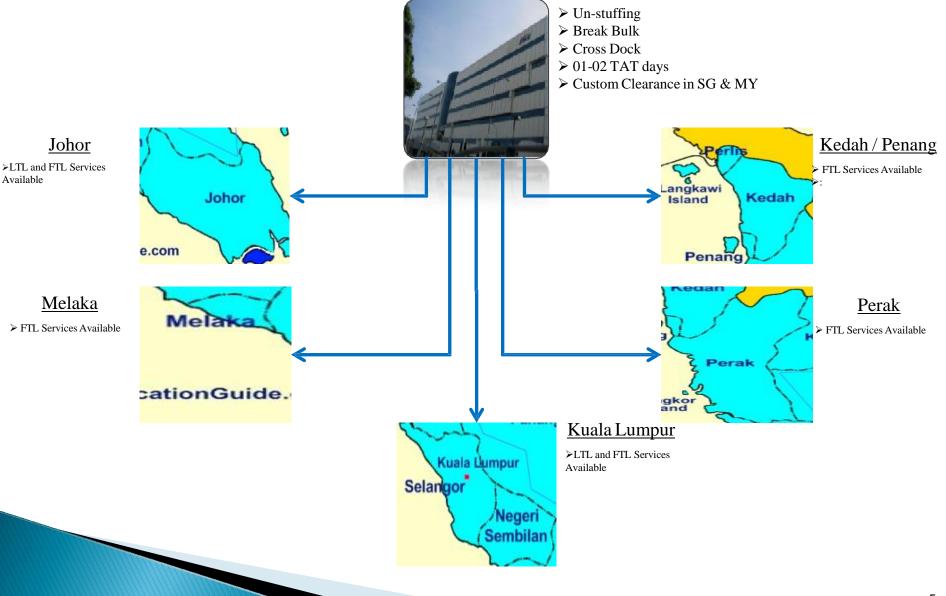

y damage the suspension of the lorries. Certain loading areas have a height limit and so the larger vehicles may not be able to fit into the area. Do take note of the height clearance for your pick up and drop off point so that we can plan for the appropriate lorry to pick up your items



## Types of truck available in KWE Singapore

#### 20FT/40FT Side Curtain truck



20FT/40FT Side Box truck



Length: 5.88m (20 ft) Width: 2.35m Height: 2.385m Tonnage: <8 ton Length: 12.35m (40 ft) Width: 2.35m Height: 2.385m Tonnage: <18ton

Length: 5.88m (20 ft) Width: 2.35m Height: 2.385m Tonnage: <8 ton Length: 12.35m (40 ft) Width: 2.35m Height: 2.385m Tonnage: <18ton



Low Bed Multi axle trailer – Max 50 ton, 10 axle Independent wheel suspension (Air Ride)



# **KWE CHANGI SOUTH TO MALAYSIA**





# **KWE CHANGI SOUTH TO THAILAND**





# **KWE CHANGI SOUTH TO CAMBODIA**





# **KWE CHANGI SOUTH TO LAOS**





# **KWE CHANGI SOUTH TO CHINA**



> FTL Services Available

> FTL Services Available