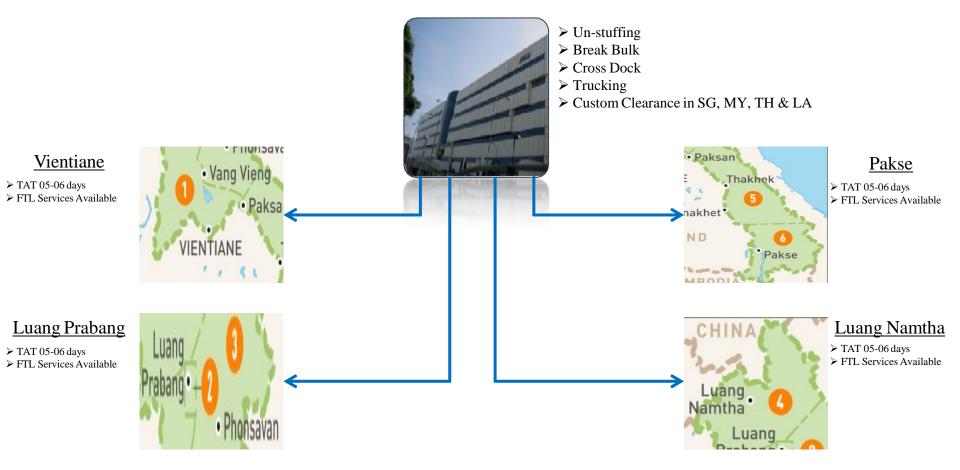

be able to fit into the area. Do take note of the height clearance for your pick up and drop off point so that we can plan for the appropriate lorry to pick up your items



## Types of truck available in KWE Singapore

#### 20FT/40FT Side Curtain truck



20FT/40FT Side Box truck



Length: 5.88m (20 ft) Width: 2.35m Height: 2.385m Tonnage: <8 ton Length: 12.35m (40 ft) Width: 2.35m Height: 2.385m Tonnage: <18ton

Length: 5.88m (20 ft) Width: 2.35m Height: 2.385m Tonnage: <8 ton Length: 12.35m (40 ft) Width: 2.35m Height: 2.385m Tonnage: <18ton



Low Bed Multi axle trailer – Max 50 ton, 10 axle Independent wheel suspension (Air Ride)



# **KWE CHANGI SOUTH TO MALAYSIA**





# **KWE CHANGI SOUTH TO THAILAND**





# **KWE CHANGI SOUTH TO CAMBODIA**





# **KWE CHANGI SOUTH TO LAOS**





# **KWE CHANGI SOUTH TO CHINA**



> FTL Services Available

> FTL Services Available