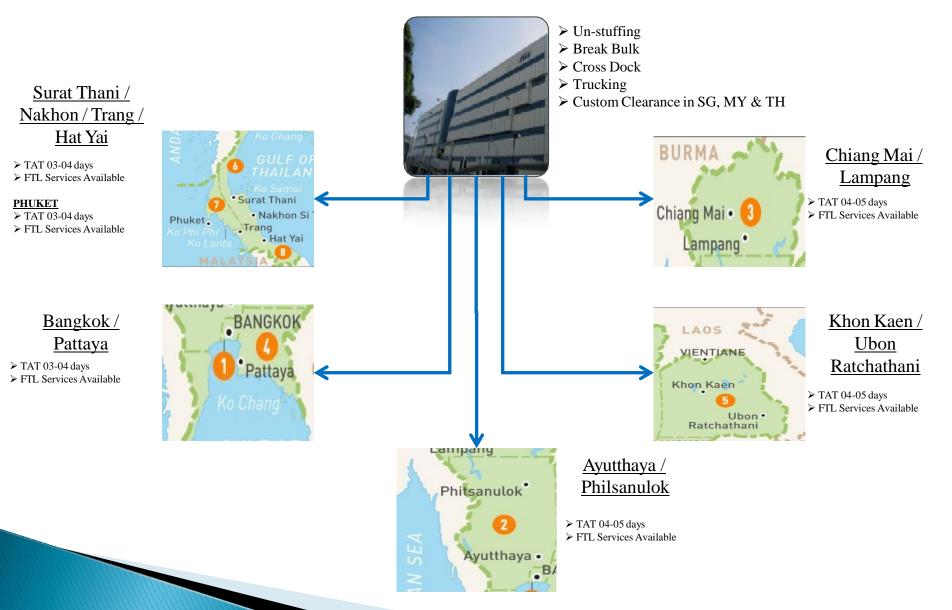

Certain loading areas have a height limit and so the larger vehicles may not be able to fit into the area. Do take note of the height clearance for your pick up and drop off point so that we can plan for the appropriate lorry to pick up your items



## Types of truck available in KWE Singapore

#### 20FT/40FT Side Curtain truck



20FT/40FT Side Box truck



Length: 5.88m (20 ft) Width: 2.35m Height: 2.385m Tonnage: <8 ton Length: 12.35m (40 ft) Width: 2.35m Height: 2.385m Tonnage: <18ton

Length: 5.88m (20 ft) Width: 2.35m Height: 2.385m Tonnage: <8 ton Length: 12.35m (40 ft) Width: 2.35m Height: 2.385m Tonnage: <18ton



Low Bed Multi axle trailer – Max 50 ton, 10 axle Independent wheel suspension (Air Ride)



# **KWE CHANGI SOUTH TO MALAYSIA**





# **KWE CHANGI SOUTH TO THAILAND**





# **KWE CHANGI SOUTH TO CAMBODIA**





# **KWE CHANGI SOUTH TO LAOS**





# **KWE CHANGI SOUTH TO CHINA**



> FTL Services Available

> FTL Services Available